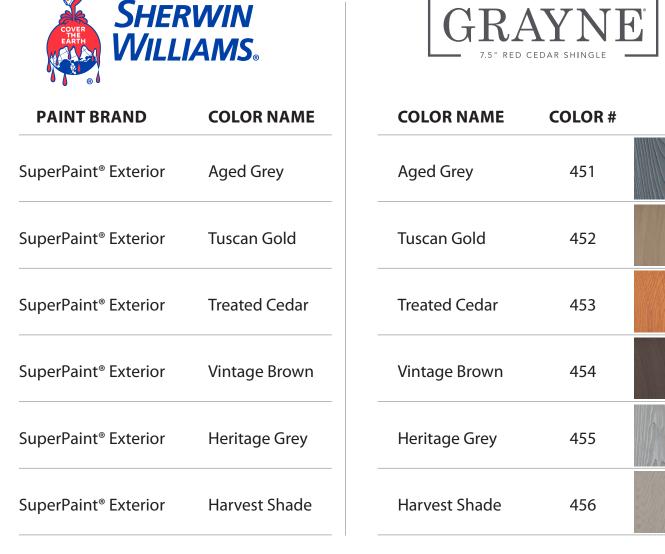

Grayne<sup>®</sup> Engineered Composite Shingle 7.5" Red Cedar

## **Matching PVC Safe Paint for Cellular PVC Trim**

To paint match for cellular trim, visit your local Sherwin Williams store and provide this information: *Source/Marketing/National Accounts/Account Profiles/Grayne Engineered Shake & Shingle* 

Any reference to a specific product does not constitute or imply an endorsement by Grayne of the product and is for reference only. Sherwin-Williams<sup>®</sup>, SWP COVER THE EARTH<sup>®</sup> and SuperPaint<sup>®</sup> are registered trademarks of SWIMC, Inc., a subsidiary of The Sherwin-Williams Company.